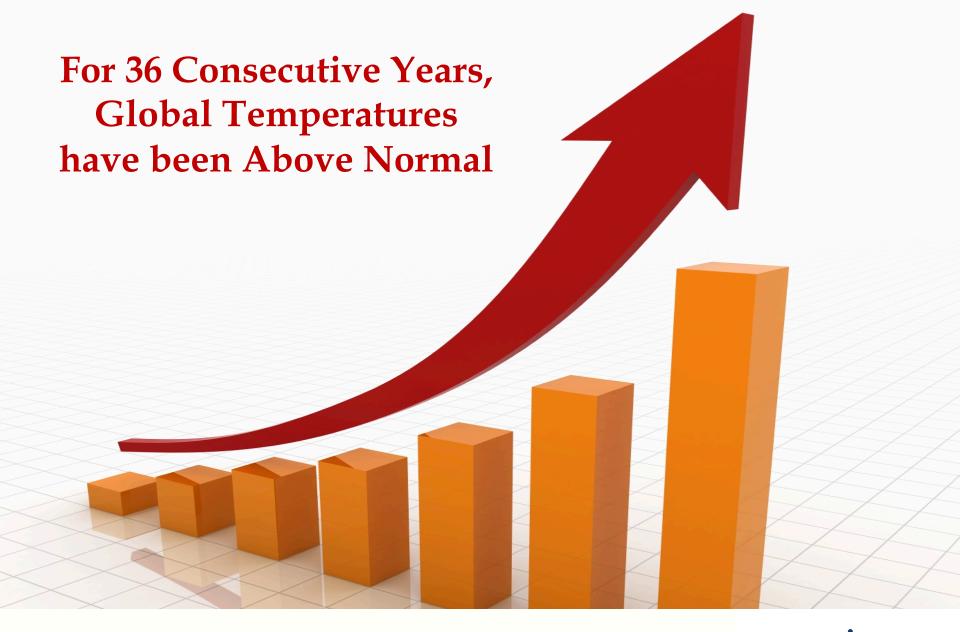

#### Think Global

2012 was the Hottest Year on record in the U.S.

Global Demand for Fresh Water is Expected to Grow By 18% by 2025