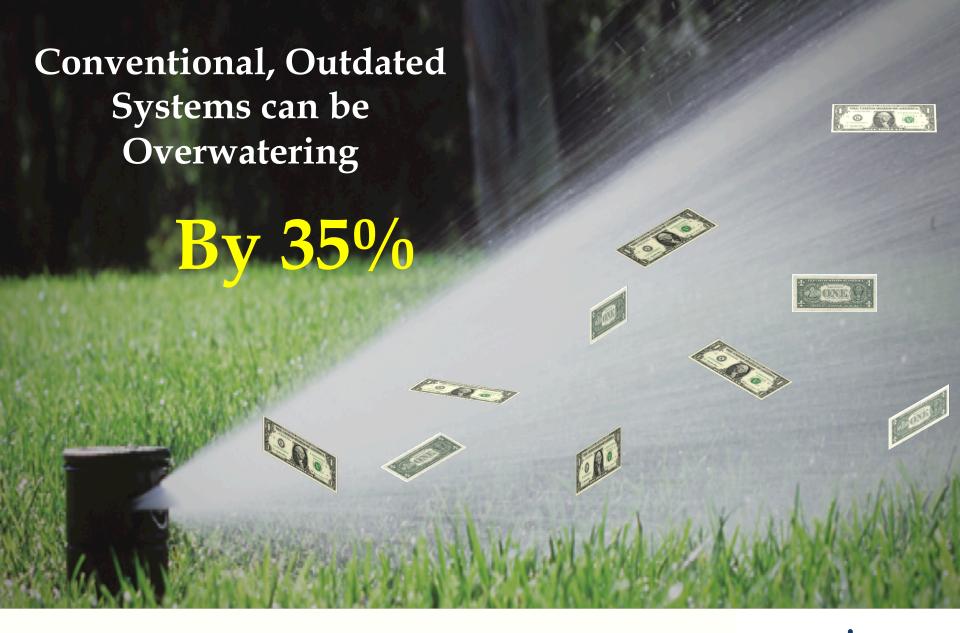

#### Think Local

Up to 50%

Commercial Building's

Water Use...

1 Acre of Commercial Property can use up to...

### 900,000 Gallons of Water Per Year

#### **Act Local**

Audit Irrigation Systems