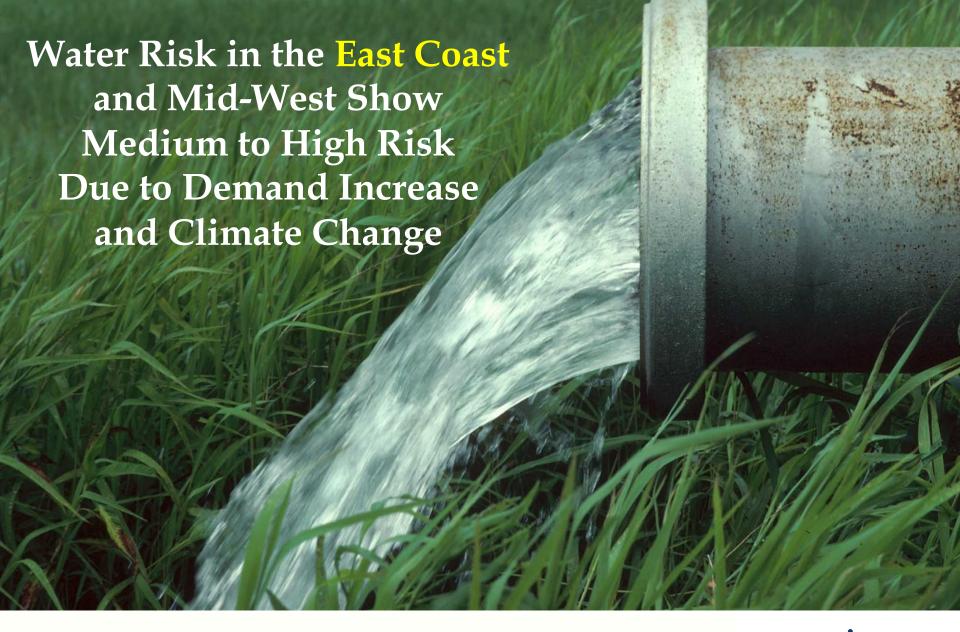

#### Think Global

2012 was the Hottest Year on record in the U.S.

Global Demand for Fresh Water is Expected to Grow By 18% by 2025

# Water Supply is One of the Top Five Global Risks

#### Think Regional

Water Stress is not just about arid regions anymore