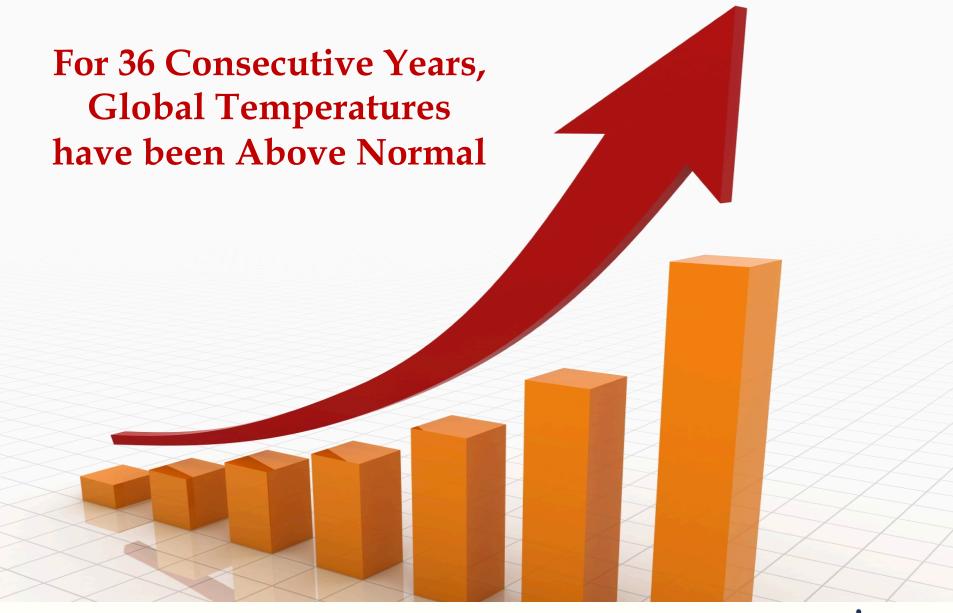

#### Think Global

2012 was the Hottest Year on record in the U.S.

Global Demand for Fresh Water is Expected to Grow By 18% by 2025