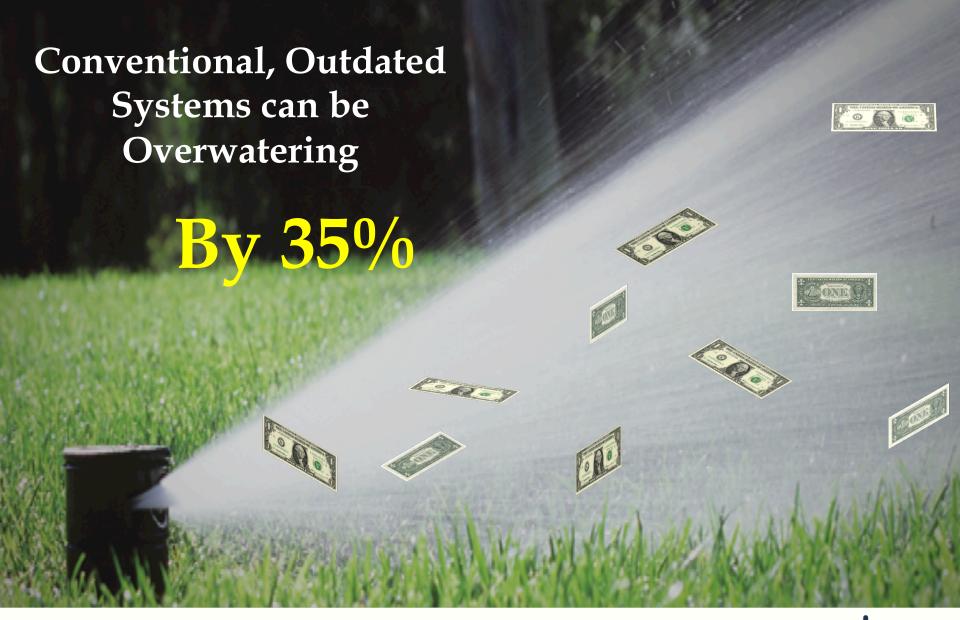

#### Think Local

Up to 50%

Commercial Building's

Water Use...

A 1 Acre of Commercial Property can use up to...

### 900,000 Gallons of Water Per Year

#### **Act Local**

Audit Irrigation Systems